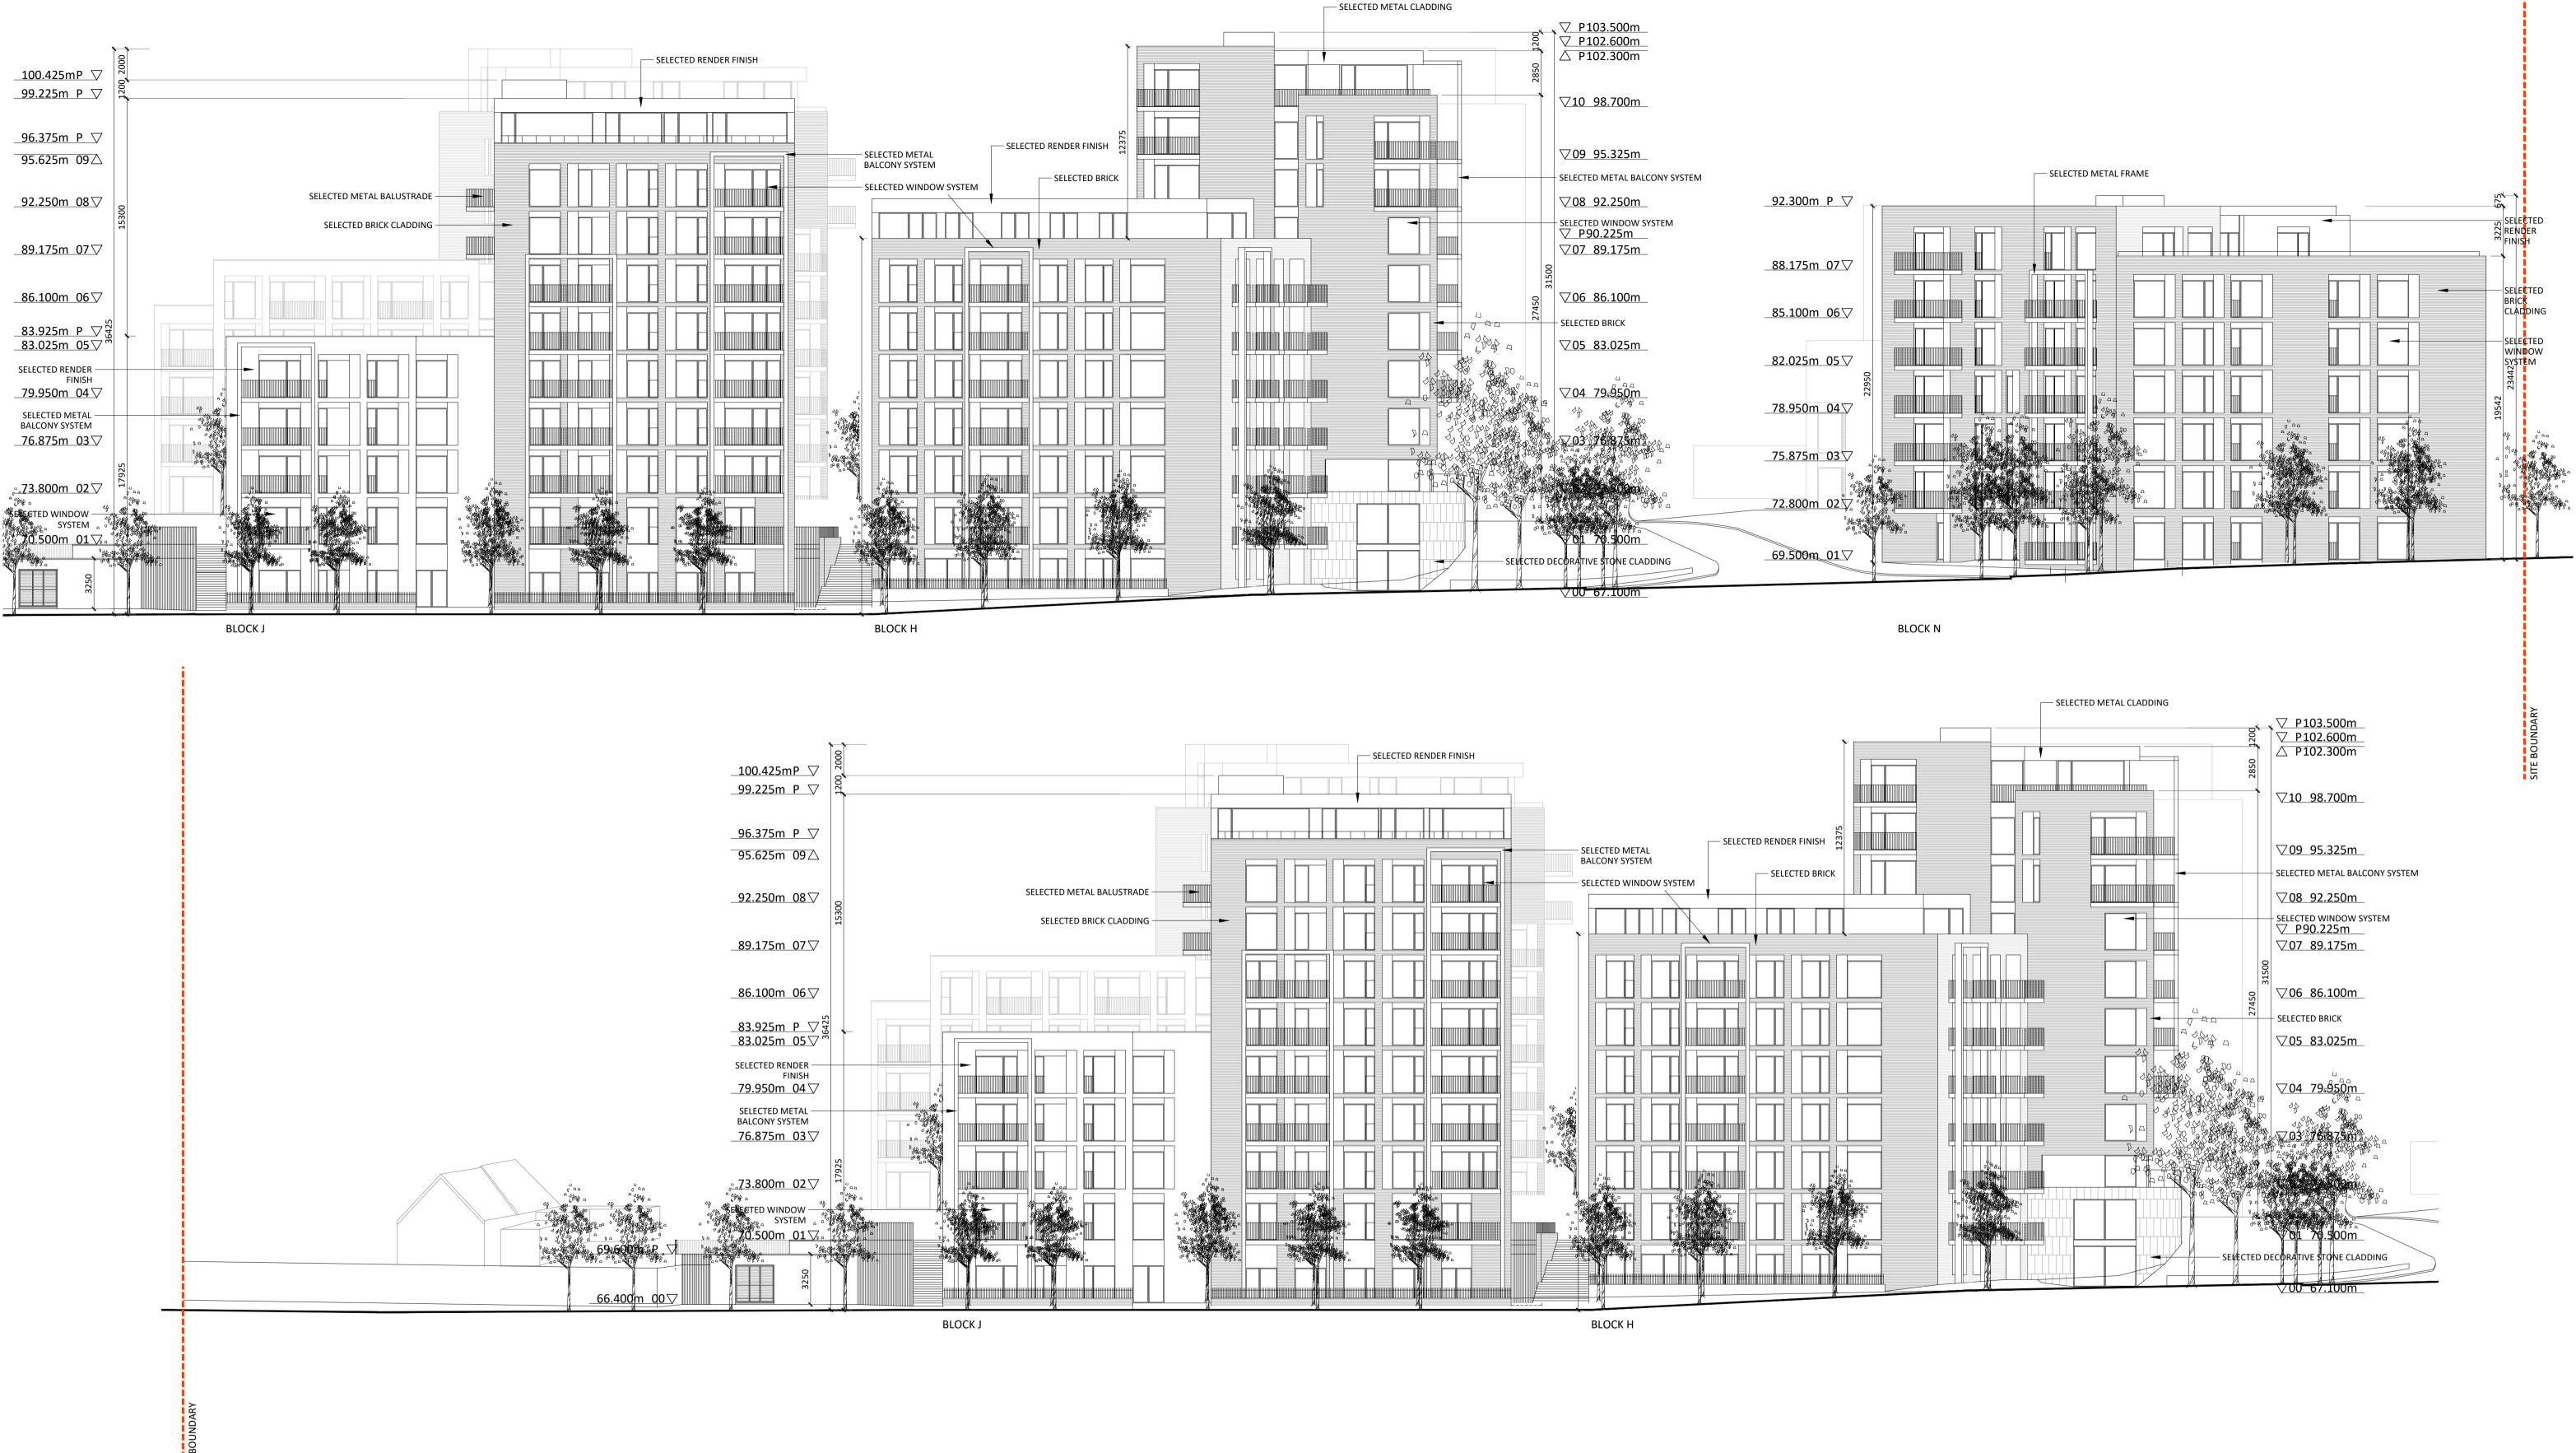

Northwest Elevation to Brewery Road

SITE

| Image: constraint of the submission   02-09-2019   6   SK     Issued for SHD submission   02-09-2019   6   SK     Issued for review   16-08-2019   5   SK     Issued for review   29-07-2019   4   SK     Issued for submission   22-07-2019   3   CB     Issued for review   29-07-2019   4   SK     Issued for submission   22-07-2019   3   CB     Issued for submission   22-07-2019   3   CB     Issued for submission   20-03-2019   1   AB     First Issue   20-03-2019   1   AB     First Issue   20-03-2019   1   AB                                                                                                      | Revision Description                                                   | Date                             | Rev. No.       | Issued by | o'mahony pike                                       |         |                                                        | Project No.: | 1818                  | Scale @ A1: 1:200 |                          |
|------------------------------------------------------------------------------------------------------------------------------------------------------------------------------------------------------------------------------------------------------------------------------------------------------------------------------------------------------------------------------------------------------------------------------------------------------------------------------------------------------------------------------------------------------------------------------------------------------------------------------------|------------------------------------------------------------------------|----------------------------------|----------------|-----------|-----------------------------------------------------|---------|--------------------------------------------------------|--------------|-----------------------|-------------------|--------------------------|
| email: info@omahonypike.com   The Chapel   26 South Mall   Model No.:   1818-OMP-00-ZZ-DR-A-XX-21000     Issued for SHD submission   02-09-2019   6   SK   Mount St. Anne's   Co. Cork   Purpose:   54     Issued for review   16-08-2019   5   SK   Dob XN52 Ireland   T12 R2RV Ireland   Purpose:   54     Issued for review   29-07-2019   4   SK   The Grange KW   Updated Elevations   22-07-2019   3   CB   Coation:   Dublin   Ucation:   Dublin   Uplant   Submission   Sub-fund KW PRS Fund 10     Issued for submission   05-04-2019   2   AB   AB   KW PRS ICAV Acting For And On Behalf Of Its Sub-fund KW PRS Fund 10 |                                                                        |                                  |                |           |                                                     |         |                                                        |              | Project Lead          | СК                | Date Printed: 02-09-2019 |
| tel: +353 1 202 7400   Mount St. Anne's Cork City Mullitown, Dublin 6   Model No.:   1818-OMP-00-ZZ-DR-A-XX-21000     Issued for SHD submission   02-09-2019   6   SK     Issued for review   16-08-2019   5   SK     Issued for review   29-07-2019   4   SK     Updated Elevations   22-07-2019   3   CB     Issued for submission   05-04-2019   2   AB     First Issue   20-03-2019   1   AB                                                                                                                                                                                                                                   |                                                                        |                                  |                |           | email: info@omahonypike.com<br>tel: +353 1 202 7400 |         | The Chapel 26 South Mall<br>Mount St. Anne's Cork City |              | Drawn By:             | СВ                | Current Rev.: 6          |
| Issued for SHD submission02-09-20196SKIssued for review16-08-20195SKIssued for review29-07-20194SKUpdated Elevations22-07-20193CBIssued for submission05-04-20192ABFirst Issue20-03-20191AB                                                                                                                                                                                                                                                                                                                                                                                                                                        |                                                                        |                                  |                |           |                                                     |         |                                                        | Cork City    | Model No.: 1818-OMP-0 |                   | )0-ZZ-DR-A-XX-21000      |
| Issued for review16-08-20195SKProject:The Grange KWIssued for review29-07-20194SKLocation:DublinUpdated Elevations22-07-20193CBCBCIent:KW PRS ICAV Acting For And On Behalf Of Its Sub-fund KW PRS Fund 10Issued for submission05-04-20192ABCIent:KW PRS ICAV Acting For And On Behalf Of Its Sub-fund KW PRS Fund 10First Issue20-03-20191ABCIent:CIent:CIent:CIent:                                                                                                                                                                                                                                                              |                                                                        |                                  |                |           |                                                     |         | ,                                                      |              | Purpose:              | S4                |                          |
| Issued for review 29-07-2019 4 SK   Updated Elevations 22-07-2019 3 CB   Issued for submission 05-04-2019 2 AB                                                                                                                                                                                                                                                                                                                                                                                                                                                                                                                     | Issued for SHD submission                                              | 02-09-2019                       | 6              | SK        | Ducient                                             | The Cre |                                                        |              |                       |                   |                          |
| Updated Elevations22-07-20193CBIssued for submission05-04-20192ABFirst Issue20-03-20191AB                                                                                                                                                                                                                                                                                                                                                                                                                                                                                                                                          | Issued for review                                                      | 16-08-2019                       | 5              | SK        | Project:                                            | The Gra | nge kw                                                 |              |                       |                   |                          |
| Issued for submission 05-04-2019 2 AB<br>First Issue 20-03-2019 1 AB                                                                                                                                                                                                                                                                                                                                                                                                                                                                                                                                                               | Issued for review                                                      | 29-07-2019                       | 4              | SK        | Location:                                           | Dublin  |                                                        |              |                       |                   |                          |
| Issued for submission     05-04-2019     2     AB     C       First Issue     20-03-2019     1     AB     C                                                                                                                                                                                                                                                                                                                                                                                                                                                                                                                        | Updated Elevations                                                     | 22-07-2019                       | 3              | СВ        | Client                                              |         | ICAV Acting                                            | For And On   | Rohalf Of I           | ts Sub-fund k     | (W/ PRS Fund 10          |
| First Issue 20-03-2019 1 AB                                                                                                                                                                                                                                                                                                                                                                                                                                                                                                                                                                                                        | Issued for submission                                                  | 05-04-2019                       | 2              | AB        | chefft.                                             |         |                                                        |              |                       |                   |                          |
|                                                                                                                                                                                                                                                                                                                                                                                                                                                                                                                                                                                                                                    | First Issue                                                            | 20-03-2019                       | 1              | AB        |                                                     |         |                                                        |              |                       |                   |                          |
|                                                                                                                                                                                                                                                                                                                                                                                                                                                                                                                                                                                                                                    | approved use in accordance with BS1192(2007) + A2(2016), Table 5; Star | ndard Codes for Suitability of N | /lodels and Do | ocuments. | Drawing No.:                                        | 1010 0  | MP-00-ZZ-DR                                            |              | <b>`</b>              |                   | Suitability - Checked By |